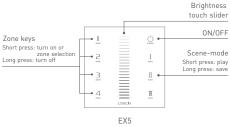

# Key functions

\* When blue indicator light of  $\circlearrowleft$  key is on, long press  $\circlearrowleft$  to turn on/off buzzer. When white indicator light of  $\circlearrowleft$  key is on, long press  $\circlearrowleft$  to match code.

EX series touch panel

\* White light only: press "W" key to turn on white light under OFF status.

# Zone keys Short press: turn on or zone selection Long press: turn off Mode Scene-mode Short press: play Long press: brightness/Speed Long press effectively Touch color circle White key Press: on/off Long press: brightness