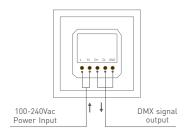

# Terminals

5

<sup>\*</sup> White light only: press & key to choose black mode, then press W key for white light.

Typical base as below:

Touch panel

Uninstall