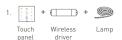

# RF wireless wiring

Touch panel

Multiple wireless receivers [F4-3A/ F4-5A/F4-DMX-5A/F5-DMX-4A] can be matched with EX series touch panel within effective distance.

To avoid the signal interference, the installation needs to keep away from the large area metal material or the metal material space.