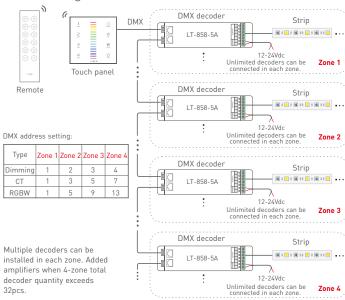

atic red
- 2. Static green
- Static green
   Static blue
- Static blue
   Static vellow
- 5. Static purple
- 6. Static cyan
- 7. Static white 8. RGB jumping
- 9. 7 Colors jumping
- 10. RGB color smooth
- 11. Full-color smooth
- 12. Static black (only close RGB)
- . , . . . .

# LTECH

# Product size Unit: mm







EX series touch panel

# Terminals



5

<sup>\*</sup> White light only: press & key to choose black mode, then press W key for white light.



Typical base as below:

Touch panel







Uninstall

# Match code sequence



Wireless system wiring

### Match Code Sequence

- 1 Match wireless driver with gateway.
- 3 Match remote with panel, match remote



EX series touch panel

# Application composition

### DMX512 control













### Wireless control









# DMX wiring





# RF wireless wiring



Touch panel



Multiple wireless receivers [F4-3A/ F4-5A/F4-DMX-5A/F5-DMX-4A] can be matched with EX series touch panel within effective distance.



To avoid the signal interference, the installation needs to keep away from the large area metal material or the metal material space.

# LTECH

EX series touch panel

# Multi-panel control wiring



- \* After touch panel A realizes controlling the lamps, if B and C are matched with A, they can also control the lamps.
- st Linkage control is also available at connecting with DMX decoders.

# Match code between touch panels



 Touch the matching zone key on A within 15s, when indicator lights of B stop flicking, match successfully.



EX series touch panel

12

# Match code between touch panel & remote



00 00 00