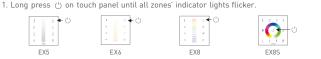

# Match code between touch panel & gateway

1. Long press (1) on touch panel until all zones' indicator lights flicking.

2. Turn on APP, enter "zone set" interface, click the right top "MATCH" key, then follow the prompts.