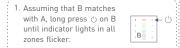

# Match code between touch panels

 Touch the matching zone key on A within 15s, when indicator lights of B stop flicking, match successfully.

EX series touch panel

12