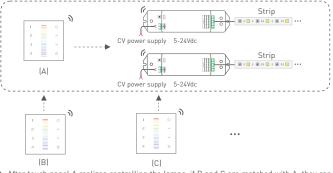

# Multi-panel control wiring

- \* After touch panel A realizes controlling the lamps, if B and C are matched with A, they can also control the lamps.
- st Linkage control is also available at connecting with DMX decoders.

# Match code between touch panels

 Touch the matching zone key on A within 15s, when indicator lights of B stop flicking, match successfully.

EX series touch panel

12