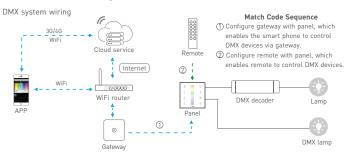

# Match code sequence

Wireless system wiring

### Match Code Sequence

- 1 Match wireless driver with gateway.
- 3 Match remote with panel, match remote

EX series touch panel