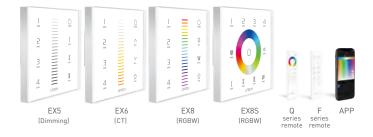

## Product features

- Adopt wireless RF and wired DMX512 protocol 2 in 1 control mode, more flexible and convenient for project installation.
- Advanced RF wireless sync/zone control technology, make sure dynamic color modes synchronously among multiple drivers.
- Four zones can be combined arbitrarily, for example: zone 1 and zone 2 as a group, or zone 1, zone 3, zone 4 as a group, or all the 4 zones as a group.
- . No limit the quantity of drivers in each zone, and all color modes keep synchronously.
- Support multiple panels linkage control, no quantity limitation.
- . Touch keys with chord and LED indicator.
- Adopts capacitive touch control technology on full color wheel, make LED color selection more user-friendly.
- . Compatible with remote and APP control with adding LTECH gateway.

# Technical specs

| Model         | EX5               | EX6 | EX8  | EX8S |
|---------------|-------------------|-----|------|------|
| Control type  | Dimming           | CT  | RGBW |      |
| Input voltage | 100-240Vac        |     |      |      |
| Output signal | DMX512            |     |      |      |
| Wireless type | RF 2.4GHz         |     |      |      |
| Zone          | 4 zones           |     |      |      |
| Working temp. | -20°C~55°C        |     |      |      |
| Dimensions    | L86×W86×H36(mm)   |     |      |      |
| Package size  | L113×W112×H50(mm) |     |      |      |
| Weight(G.W.)  | 225g              |     |      |      |