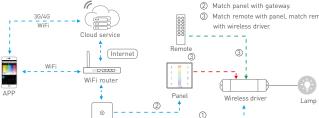

ightness/Speed Long press effectively Touch color circle White key Press: on/off Long press: brightness

FX8S

### Mode

- 1. Static red
- 2. Static green
- Static green
   Static blue
- Static blue
   Static vellow
- 5. Static purple
- 6. Static cyan
- 7. Static white 8. RGB jumping
- 9. 7 Colors jumping
- 10. RGB color smooth
- 11. Full-color smooth
- 12. Static black (only close RGB)
- . , . . . .

# LTECH

# Product size Unit: mm







EX series touch panel

# Terminals



5

<sup>\*</sup> White light only: press & key to choose black mode, then press W key for white light.



Typical base as below:

Touch panel







Uninstall

# Match code sequence



Wireless system wiring

### Match Code Sequence

- 1 Match wireless driver with gateway.
- 3 Match remote with panel, match remote



EX series touch panel

# Application composition

### DMX512 control













### Wireless control









# DMX wiring





# RF wireless wiring



Touch panel



Multiple wireless receivers [F4-3A/ F4-5A/F4-DMX-5A/F5-DMX-4A] can be matched with EX series touch panel within effective distance.



To avoid the signal interference, the installation needs to keep away from the large area metal material or the metal material space.

# LTECH

EX series touch panel

# Multi-panel control wiring



- \* After touch panel A realizes controlling the lamps, if B and C are matched with A, they can also control the lamps.
- st Linkage control is also available at connecting with DMX decoders.

# Match code between touch panels



 Touch the matching zone key on A within 15s, when indicator lig