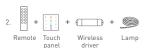

S

### Mode

- 1. Static red
- 2. Static green
- Static green
   Static blue
- Static blue
   Static vellow
- 5. Static purple
- 6. Static cyan
- 7. Static white 8. RGB jumping
- 9. 7 Colors jumping
- 10. RGB color smooth
- 11. Full-color smooth
- 12. Static black (only close RGB)
- . , . . . .

# LTECH

# Product size Unit: mm







EX series touch panel

# Terminals



5

<sup>\*</sup> White light only: press & key to choose black mode, then press W key for white light.



Typical base as below:

Touch panel







Uninstall

# Match code sequence



Wireless system wiring

### Match Code Sequence

- 1 Match wireless driver with gateway.
- 3 Match remote with panel, match remote



EX series touch panel

# Application composition

### DMX512 control













### Wireless control









# DMX wiring





# RF wireless wiring



Touch panel



Multiple wireless receivers [F4-3A/ F4-5A/F4-DMX-5A/F5-DMX-4A] can be matched with EX series touch panel within effective distance.



To avoid the signal interference, the installation needs to keep away from the large area metal material or the metal material space.

# LTECH

EX series touch panel

# Multi-panel control wiring



- \* After touch panel A realizes controlling the lamps, if B and C are matched with A, they can also control the lamps.
- st Linkage control is also available at connecting with DMX decoders.

# Match code between touch panels



 Touch the matching zone key on A within 15s, when indicator lights of B stop flicking, match successfully.



EX series touch panel

12

# Match code between touch panel &