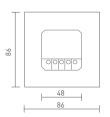

# Technical specs

| Model         | EX5               | EX6 | EX8  | EX8S |
|---------------|-------------------|-----|------|------|
| Control type  | Dimming           | CT  | RGBW |      |
| Input voltage | 100-240Vac        |     |      |      |
| Output signal | DMX512            |     |      |      |
| Wireless type | RF 2.4GHz         |     |      |      |
| Zone          | 4 zones           |     |      |      |
| Working temp. | -20°C~55°C        |     |      |      |
| Dimensions    | L86×W86×H36(mm)   |     |      |      |
| Package size  | L113×W112×H50(mm) |     |      |      |
| Weight(G.W.)  | 225g              |     |      |      |

# Product size Unit: mm

EX series touch panel