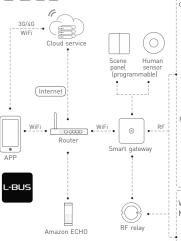

# LTECH

System diagram

# L-BUS

--- Wireless connection
Wired connection

EX series touch panel

# Application composition