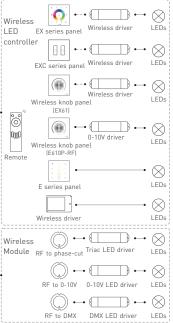

### DMX512 control

### Wireless control

# Match code between touch panel & wireless driver

Touch panels can work with wireless driver F4-3A/F4-5A/F4-DMX-5A/F5-DMX-4A.