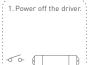

### Method 1:

2. Long press On/Off key of the panel until: all zone's indicator liahts flickina.

3. Power on the driver. the lamps flicker slowly, please complete step 4 within 15s.

Wireless driver

matching zone key on the panel, match successful.