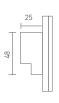

turn on/off buzzer. When white indicator light of  $\circlearrowleft$  key is on, long press  $\circlearrowleft$  to match code.





EX series touch panel





\* White light only: press "W" key to turn on white light under OFF status.

# Zone keys Short press: turn on or zone selection Long press: turn off Mode Scene-mode Short press: play Long press: brightness/Speed Long press effectively Touch color circle White key Press: on/off Long press: brightness

FX8S

### Mode

- 1. Static red
- 2. Static green
- Static green
   Static blue
- Static blue
   Static vellow
- 5. Static purple
- 6. Static cyan
- 7. Static white 8. RGB jumping
- 9. 7 Colors jumping
- 10. RGB color smooth
- 11. Full-color smooth
- 12. Static black (only close RGB)
- . , . . . .

# LTECH

# Product size Unit: mm







EX series touch panel

# Terminals



5

<sup>\*</sup> White light only: press & key to choose black mode, then press W key for white light.



Typical base as below:

Touch panel







Uninstall

# Match code sequence



Wireless system wiring

### Match Code Sequence

- 1 Match wireless driver with gateway.
- 3 Match remote with panel, match remote



EX series touch panel

# Application composition

### DMX512 control













### Wireless control









# DMX wiring





# RF wireless wiring



Touch panel



Multiple wireless receivers [F4-3A/ F4-5A/F4-DMX-5A/F5-DMX-4A] can be matched with EX series touch panel within effective distance.



To avoid the signal interference, the installation needs to keep away from the large area metal material or the metal material space.