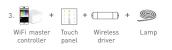

### Mode

- 1. Static red
- 2. Static green
- Static green
   Static blue
- Static blue
   Static vellow
- 5. Static purple
- 6. Static cyan
- 7. Static white 8. RGB jumping
- 9. 7 Colors jumping
- 10. RGB color smooth
- 11. Full-color smooth
- 12. Static black (only close RGB)
- . , . . . .

# LTECH

# Product size Unit: mm







EX series touch panel

# Terminals



5

<sup>\*</sup> White light only: press & key to choose black mode, then press W key for white light.



Typical base as below:

Touch panel







Uninstall

# Match code sequence



Wireless system wiring

### Match Code Sequence

- 1 Match wireless driver with gateway.
- 3 Match remote with panel, match remote



EX series touch panel

# Application composition

### DMX512 control













### Wireless control









# DMX wiring





# RF wireless wiring



Touch panel



Multiple wireless receivers [F4-3A/ F4-5A/F4-DMX-5A/F5-DMX-4A] can be matched with EX series touch panel within effective distance.



To avoid the signal interference, the installation needs to keep away from the large area metal material or the metal material space.

# LTECH

EX series touch panel

# Multi-panel control wiring



- \* After touch panel A realizes controlling the lamps, if B and C are matched with A, they can also control the lamps.
- st Linkage control is also available at connecting with DMX decoders.

# Match code between touch panels



 Touch the matching zone key on A within 15s, when indicator lights of B stop flicking, match successfully.



EX series touch panel

12

# Match code between touch panel & r