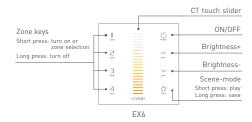

# Key functions

\* When blue indicator light of  $\circlearrowleft$  key is on, long press  $\circlearrowleft$  to turn on/off buzzer. When white indicator light of  $\circlearrowleft$  key is on, long press  $\circlearrowleft$  to match code.

EX series touch panel

\* White light only: press "W" key to turn on white light under OFF status.

# Zone keys Short press: turn on or zone selection Long press: turn off Mode Scene-mode Short press: play Long press: brightness/Speed Long press effectively Touch color circle White key Press: on/off Long press: brightness