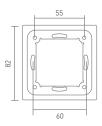

urn on/off buzzer. When white indicator light of  $\circlearrowleft$  key is on, long press  $\circlearrowleft$  to match code.





EX series touch panel





\* White light only: press "W" key to turn on white light under OFF status.

# Zone keys Short press: turn on or zone selection Long press: turn off Mode Scene-mode Short press: play Long press: brightness/Speed Long press effectively Touch color circle White key Press: on/off Long press: brightness

FX8S

### Mode

- 1. Static red
- 2. Static green
- Static green
   Static blue
- Static blue
   Static vellow
- 5. Static purple
- 6. Static cyan
- 7. Static white 8. RGB jumping
- 9. 7 Colors jumping
- 10. RGB color smooth
- 11. Full-color smooth
- 12. Static black (only close RGB)
- . , . . . .

# LTECH

# Product size Unit: mm







EX series touch panel

# Terminals



5

<sup>\*</sup> White light only: press & key to choose black mode, then press W key for white light.



Typical base as below:

Touch panel







Uninstall

# Match code sequence



Wireless system wiring

### Match Code Sequence

- 1 Match wireless driver with gateway.
- 3 Match remote with panel, match remote



EX series touch panel

# Application composition

### DMX512 control













### Wireless control









# DMX wiring





# RF wireless wiring



Touch panel



Multiple wireless receivers [F4-3A/ F4-5A/F4-DMX-5A/F5-DMX-4A] can be matched with EX series touch panel within effective distance.



To avoid the signal interference, the installation needs to keep away from the large area metal material or the metal material space.

#