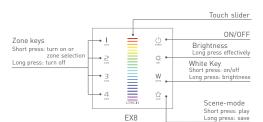

# Key functions

\* When blue indicator light of  $\circlearrowleft$  key is on, long press  $\circlearrowleft$  to turn on/off buzzer. When white indicator light of  $\circlearrowleft$  key is on, long press  $\circlearrowleft$  to match code.

EX series touch panel

\* White light only: press "W" key to turn on white light under OFF status.

# Zone keys Short press: turn on or zone selection Long press: turn off Mode Scene-mode Short press: play Long press: brightness/Speed Long press effectively Touch color circle White key Press: on/off Long press: brightness

### Mode

- 1. Static red
- 2. Static green
- Static green
   Static blue
- Static blue
   Static vellow
- 5. Static purple
- 6. Static cyan
- 7. Static white 8. RGB jumping
- 9. 7 Colors jumping
- 10. RGB color smooth
- 11. Full-color smooth
- 12. Static black (only close RGB)
- . , . . . .