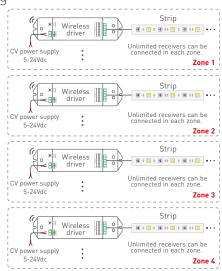

# RF wireless wiring

Touch panel

Multiple wireless receivers [F4-3A/ F4-5A/F4-DMX-5A/F5-DMX-4A] can be matched with EX series touch panel within effective distance.

To avoid the signal interference, the installation needs to keep away from the large area metal material or the metal material space.