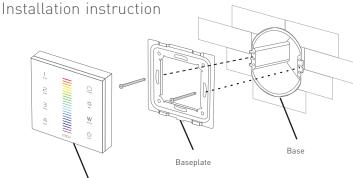

ouch panel





\* White light only: press "W" key to turn on white light under OFF status.

# Zone keys Short press: turn on or zone selection Long press: turn off Mode Scene-mode Short press: play Long press: brightness/Speed Long press effectively Touch color circle White key Press: on/off Long press: brightness

FX8S

### Mode

- 1. Static red
- 2. Static green
- Static green
   Static blue
- Static blue
   Static vellow
- 5. Static purple
- 6. Static cyan
- 7. Static white 8. RGB jumping
- 9. 7 Colors jumping
- 10. RGB color smooth
- 11. Full-color smooth
- 12. Static black (only close RGB)
- . , . . . .

# LTECH

# Product size Unit: mm







EX series touch panel

# Terminals



5

<sup>\*</sup> White light only: press & key to choose black mode, then press W key for white light.



Typical base as below:

Touch panel







Uninstall

# Match code sequence



Wireless system wiring

### Match Code Sequence

- 1 Match wireless driver with gateway.
- 3 Match remote with panel, match remote



EX series touch panel

# Application composition

### DMX512 control













### Wireless control









# DMX wiring





# RF wireless wiring



Touch panel



Multiple wireless receivers [F4-3A/ F4-5A/F4-DMX-5A/F5-DMX-4A] can be matched with EX series touch panel within effective distance.



To avoid the signal interference, the installation needs to keep away from the large area metal material or the metal material space.

# LTECH

EX series touch panel

# Multi-panel control wiring



- \* After touch panel A realizes controlling the lamps, if B and C are matched wi