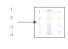

# LTECH

System diagram

# L-BUS

--- Wireless connection
Wired connection

EX series touch panel